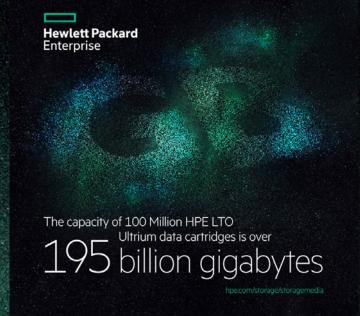

# 100 MILLON

HPE LTO Ultrium data cartridges...and counting.

1 cartridge every 6 SECONDS for 19 years

195 billion gigabytes

A tower made from 100 Million HPE LTO Ultrium data cartridges would be

23,065 times
higher than the Statue of Liberty