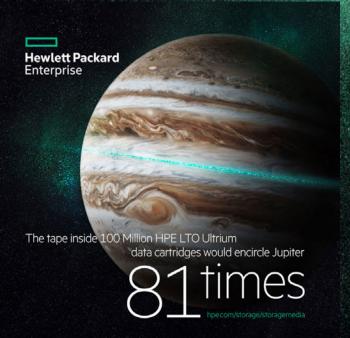

# 100 MILLON

HPE LTO Ultrium data cartridges...and counting.

1 cartridge every 6 SECONDS for 19 years

195 billion gigabytes

A tower made from 100 Million HPE LTO Ultrium data cartridges would be

23,065 times
higher than the Statue of Liberty

hne.com/storage/storagemedi