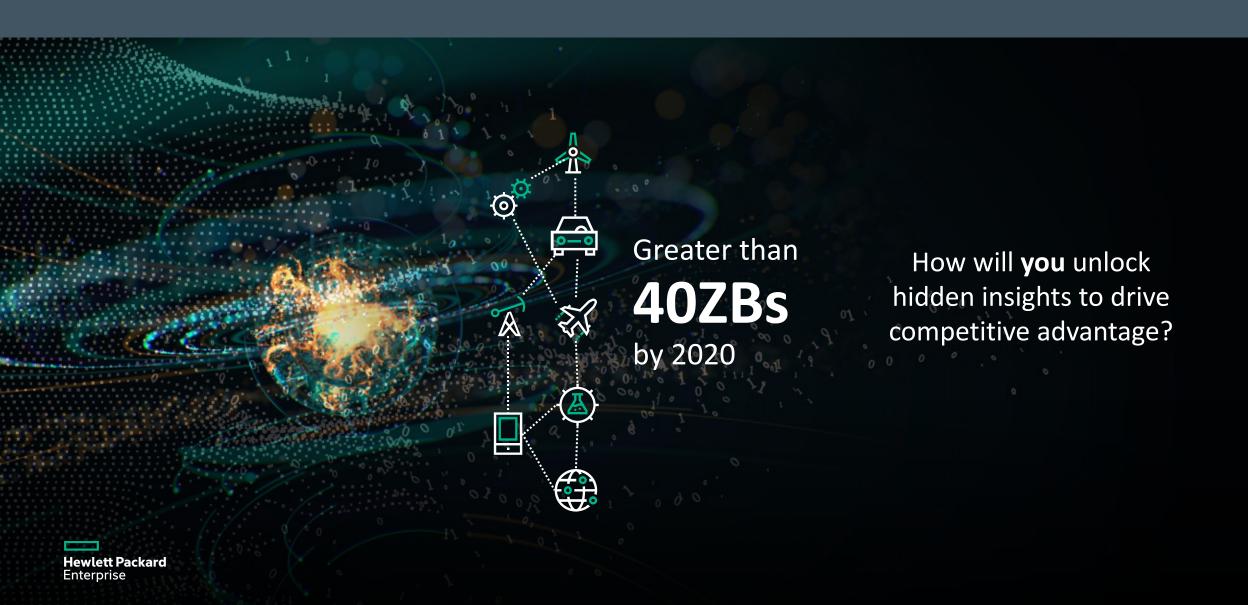

# DIGITAL DILEMMA Ability to create data is almost limitless - Edge, Mobile, IoT, HPC

Ability to create data is almost limitless - Edge, Mobile, IoT, HPC Resources are not - \$TCO x IT Time x Capacity x Data Center Space