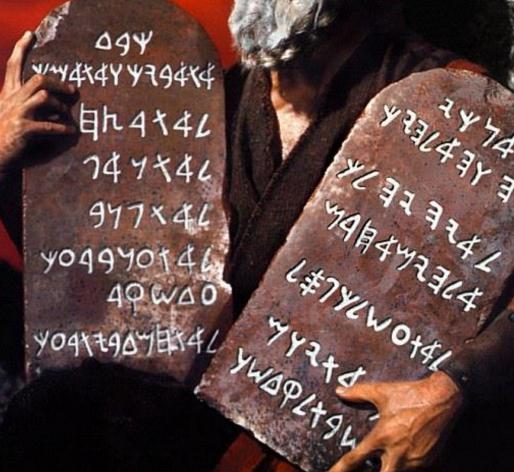

#### **Book of Mormon Plates and Records**

 Moses
 ~ 1400 BC

 Lehi
 ~ 600 BC

 Mormon
 ~ 400 AD

 Joseph Smith
 - 1829 AD