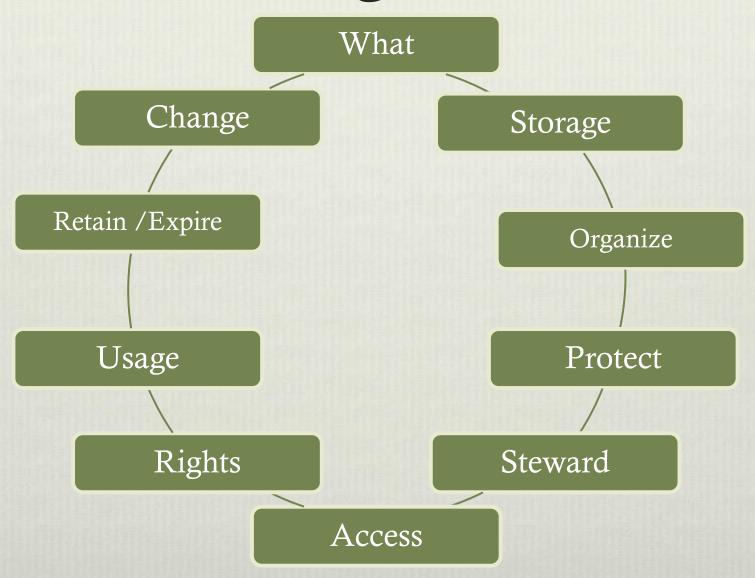

#### Files vs Assets

Files / Content

Metadata / Context

### Asset Management Process

What is it? Where is it coming from? Where should it go? What should it be called? Who puts it there? Budget?

Gather files Name them correctly Put them where they go Add appropriate metadata Is everything where it belongs? Does it have all the information it needs? Can I find it? Can I restore it? Production space clean?

### Asset Management Plan