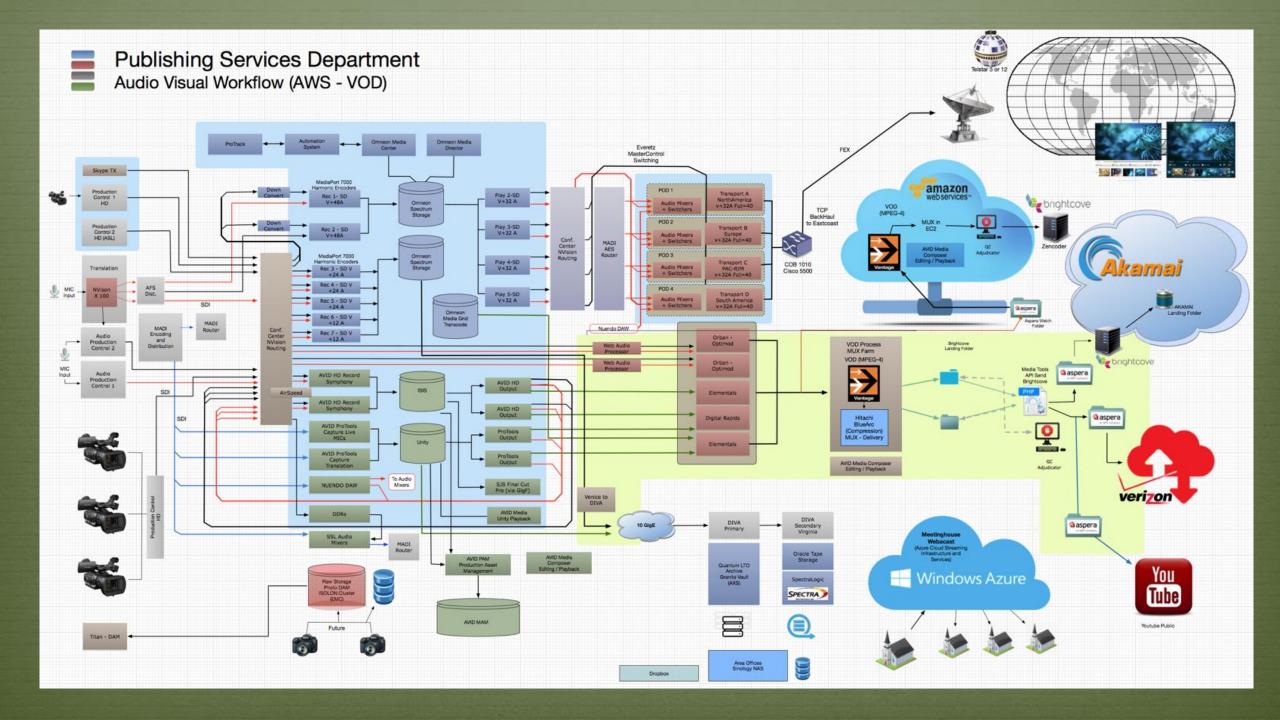

#### Cloud-enhanced workflows

### Prepare Content for Distribution Visual Effects Rendering User-generated content

## Enabling services when/where they are needed Speed and efficiency is key