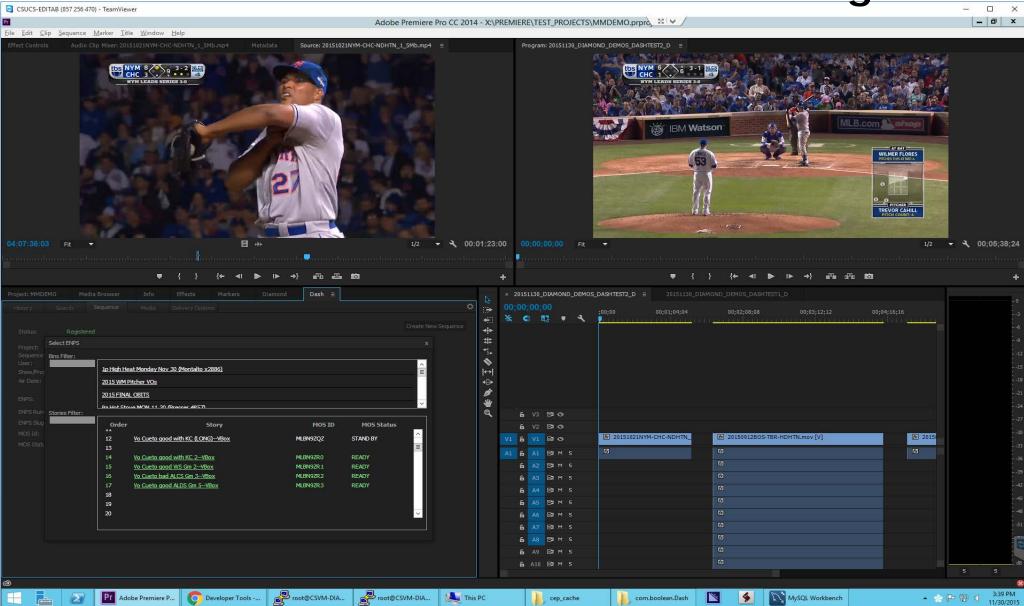

) 1,021,000
- Total Individual Events 11,890,077
- Total 'People' Identified 18,990,935
- Total Categorizations 47,975,012





#### **DIAMOND System Statistics**

#### DIAMOND ON ICE – NHL Hockey

| • | Total Assets | <b>217,75</b> 3 |
|---|--------------|-----------------|
|---|--------------|-----------------|

- Total Hours Logged (Approx.)
   150,000
- Total Individual Events 1,910,135
- Total 'People' Identified 3,232,102
- Total Categorizations 8,769,996





#### **DIAMOND System Components**



Twenty DIAMOND Logger Workstations





DIAMOND Logger Interface









#### **DIAMOND Game Logger Interface**









#### **DIAMOND** Premiere Interface – Basic Game View







#### **DIAMOND Premiere Interface – Search**







#### **DIAMOND** Premiere Interface – ENPS Integration







#### **DIAMOND Scheduler**



DIAMOND Scheduler

| New Search Templates Timeline Setup | Testing Edit Event ×                                                               |                                            |  |  |
|-------------------------------------|------------------------------------------------------------------------------------|--------------------------------------------|--|--|
| Event info                          | Collapse/Expand All Changes will not be saved until Update Event button is clicked |                                            |  |  |
| Template: Standard Game             | 20140923BAL-NYY-1 - 20140923BAL-NYY-1-HDHTN                                        |                                            |  |  |
| Event Name: 20140923BAL-NYY-1       |