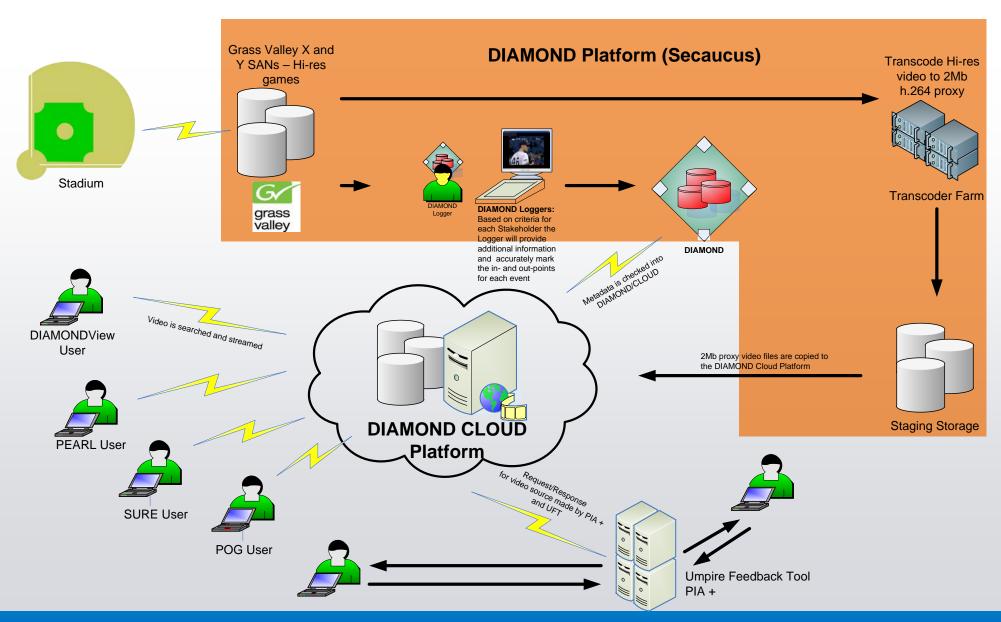

# The DIAMOND Platform As Deployed at MLB Network

#### **DIAMOND STAKEHOLDERS**

#### **DIAMOND System Components**

- DIAMOND Core Server
- DIAMOND Logging
- DIAMOND View

- DIAMOND Game Logging
- DIAMOND Media Management
- DIAMOND Adobe Premiere Plugin
- DIAMOND DASH

#### **DIAMOND System Components**

- DIAMOND Core Server
- DIAMOND Logging
- DIAMOND View

- DIAMOND Scheduler
- DIAMOND Archive Integrated with Front Porch
- DIAMOND Cutter (UFTP Engine)
- DIAMOND Watcher (Automated File Movement)
- DIAMOND In The Cloud Platform