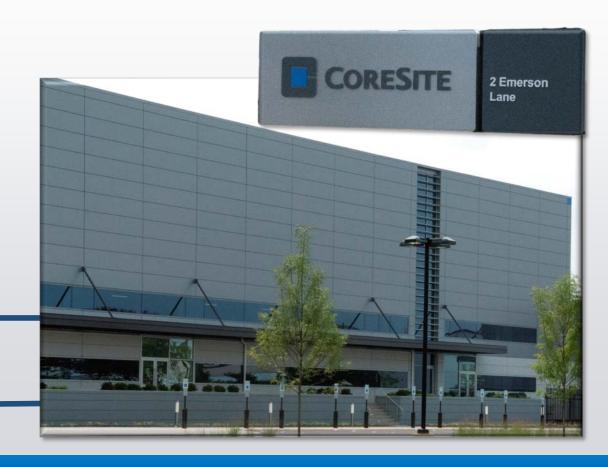

st 2015: BAM purchases NHL streaming rights
- ✓ September 2015: Edit systems and feed acquisition completed
- ✓ October 2015: Live NHL Network programming originates from NJ



- **✓** February 2016: Dedicated control room (PC-3) completed
- ✓ March 2016: Dedicated GFX control rom (GCR-3) completed.
- ✓ May 2016 Dedicated studio "The Rink" debuts





# MLB Network Studio 3









# MLB Network Studio 42









#### **Studio K**





**MLB Network** 



**NHL Network** 





#### **MLB Network Studio 21**

















#### **MLB Network Studio 21**







#### **NHL Network – The Rink**









#### **2008 PRODUCTION SYSTEM – THE WORKFLOW**

HD Video Stored On Data Tape



**Data Tape Storage** 





#### **MLB Network - 2013**



The Vision...

**Expanding to the Data Center** 







#### MLB Network - 2013



Why Expanding...?

**Current Space and Power Limitations** 







#### MLB Network - 2018



More People,
More Content,
More Outlets...

### **Expanding Again...**







#### Off-site Data Center @ CoreSite









28 Racks
Expanding to
37 Racks





#### **2014 PRODUCTION SYSTEM – THE WORKFLOW**







#### **MLBN Production Expectations**

- Content Requests are fulfilled within 5 10 minutes
- Content required is short in nature... (Walk off home run... Etc.)
- Collections of disparate content is built in DIAMOND and restored automatically and quickly, with Media Management inserting tapes in robot, if necessary.
- Show records and game records can be 125 GB to 300 GB at 50 Mb/s
- A 307 GB file, on LTO-4, took 2 Hours and 7 Minutes to Restore
- A PFR f