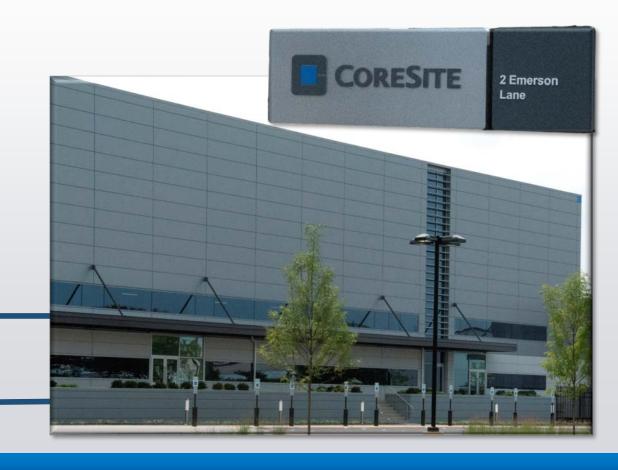

ion completed
- ✓ October 2015: Live NHL Network programming originates from NJ



- **✓** February 2016: Dedicated control room (PC-3) completed
- ✓ March 2016: Dedicated GFX control rom (GCR-3) completed.
- ✓ May 2016 Dedicated studio "The Rink" debuts





# MLB Network Studio 3









# MLB Network Studio 42









#### **Studio K**





**MLB Network** 



**NHL Network** 





#### **MLB Network Studio 21**

















#### **MLB Network Studio 21**







#### **NHL Network – The Rink**









#### **2008 PRODUCTION SYSTEM – THE WORKFLOW**

HD Video Stored On Data Tape



**Data Tape Storage** 





#### **MLB Network - 2013**



The Vision...

**Expanding to the Data Center** 







#### MLB Network - 2013



Why Expanding...?

**Current Space and Power Limitations** 







#### MLB Network - 2018



More People,
More Content,
More Outlets...

### **Expanding Again...**







#### Off-site Data Center @ CoreSite









28 Racks
Expanding to
37 Racks





#### **2014 PRODUCTION SYSTEM – THE WORKFLOW**







#### **MLBN Production Expectations**

- Content Requests are fulfilled within 5 10 minutes
- Content required is short in nature... (Walk off home run... Etc.)
- Collections of disparate content is built in DIAMOND and restored automatically and quickly, with Media Management inserting tapes in robot, if necessary.
- Show records and game records can be 125 GB to 300 GB at 50 Mb/s
- A 307 GB file, on LTO-4, took 2 Hours and 7 Minutes to Restore
- A PFR from the same file took 3 minutes to Restore
- Current Tape Stock in Library
  - 20,046 LTO-4 T