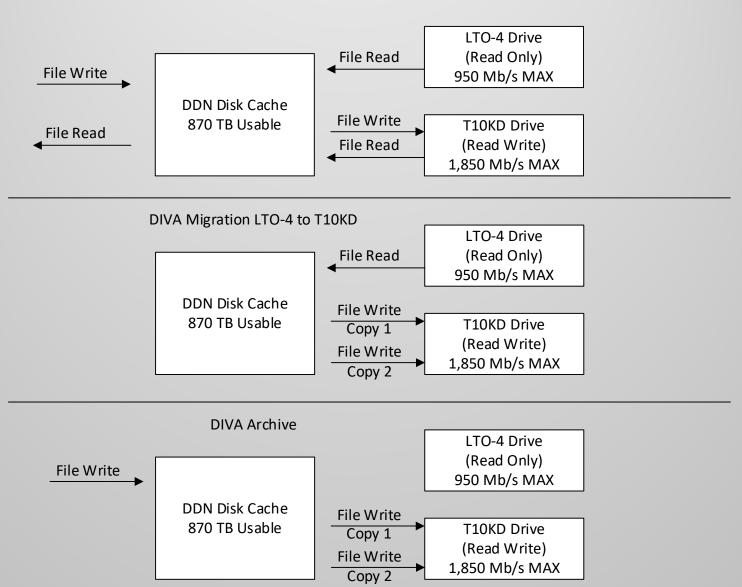

#### **Oracle DIVA Architecture Workflows**

#### **Oracle DIVA Restore Workflows**

## Oracle DIVA Migration Workflows LTO-4 to T10K-D

- January 2016 Install 32 T10K-D Drives in SL-8500
- August 2016 Started DIVA Migration to T10K-D Tape Format
  - 45,352 LTO-4 Tapes In Archive
  - 870 TB DDN NAS Disk Cache Key to Workflow
  - 12 LTO-4 Drives Dedicated 7x24x365 to Migration
  - 3 LTO-4 Drives Available for File Restores
  - 32 T10K-D Drives Available for All Writes, and Reads
- September 2018 Migrated 25,306 Tapes and Counting –
   20,000 to go....
- July 2020 Expected Migration Completion