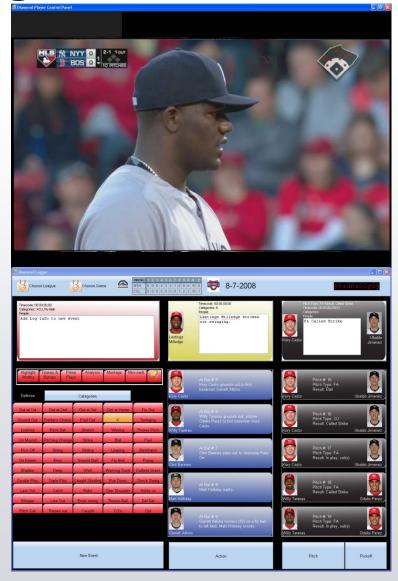

<ul> <li>Total Assets</li> </ul> | 1,154,886 |
|----------------------------------|-----------|
|----------------------------------|-----------|

- Total Hours Logged (Approx.) 1,021,000
- Total Individual Events 11,890,077
- Total 'People' Identified 18,990,935
- Total Categorizations 47,975,012





#### **DIAMOND System Statistics**

#### DIAMOND ON ICE – NHL Hockey

| • | Total Assets | <b>217,75</b> 3 |
|---|--------------|-----------------|
|---|--------------|-----------------|

- Total Hours Logged (Approx.)
   150,000
- Total Individual Events 1,910,135
- Total 'People' Identified 3,232,102
- Total Categorizations 8,769,996





#### **DIAMOND System Components**



Twenty DIAMOND Logger Workstations





DIAMOND Logger Interface









#### **DIAMOND Game Logger Interface**









#### **DIAMOND** Premiere Interface – Basic Game View







#### **DIAMOND Premiere Interface – Search**







#### **DIAMOND** Premiere Interface – ENPS Integration







#### **DIAMOND Scheduler**



DIAMOND Scheduler

| New Search Templates Timeline Setup | Testing Edit Event ×                                                               |                                            |  |  |
|-------------------------------------|------------------------------------------------------------------------------------|--------------------------------------------|--|--|
| Event info                          | Collapse/Expand All Changes will not be saved until Update Event button is clicked |                                            |  |  |
| Template: Standard Game             | 20