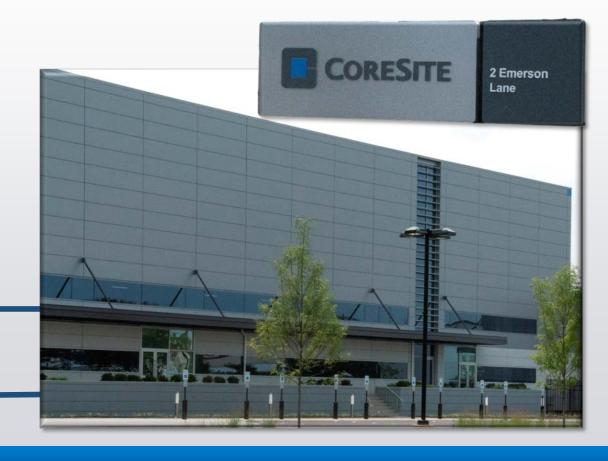

Dedicated control room (PC-3) completed
- ✓ March 2016: Dedicated GFX control rom (GCR-3) completed.
- ✓ May 2016 Dedicated studio "The Rink" debuts





# MLB Network Studio 3









# MLB Network Studio 42









#### **Studio K**





**MLB Network** 



**NHL Network** 





#### **MLB Network Studio 21**

















#### **MLB Network Studio 21**







#### **NHL Network – The Rink**









#### **2008 PRODUCTION SYSTEM – THE WORKFLOW**

HD Video Stored On Data Tape



**Data Tape Storage** 





#### **MLB Network - 2013**



The Vision...

**Expanding to the Data Center** 







#### MLB Network - 2013



Why Expanding...?

**Current Space and Power Limitations** 







#### MLB Network - 2018



More People,
More Content,
More Outlets...

### **Expanding Again...**







#### Off-site Data Center @ CoreSite









28 Racks
Expanding to
37 Racks





#### **2014 PRODUCTION SYSTEM – THE WORKFLOW**







#### **MLBN Production Expectations**

- Content Requests are fulfilled within 5 10 minutes
- Content required is short in nature... (Walk off home run... Etc.)
- Collections of disparate content is built in DIAMOND and restored automatically and quickly, with Media Management inserting tapes in robot, if necessary.
- Show records and game records can be 125 GB to 300 GB at 50 Mb/s
- A 307 GB file, on LTO-4, took 2 Hours and 7 Minutes to Restore
- A PFR from the same file took 3 minutes to Restore
- Current Tape Stock in Library
  - 20,046 LTO-4 Tapes (16 PB)
  - 6,006 T10KD Tapes (51 PB)







#### **Oracle DIVA Architecture Workflows**









##