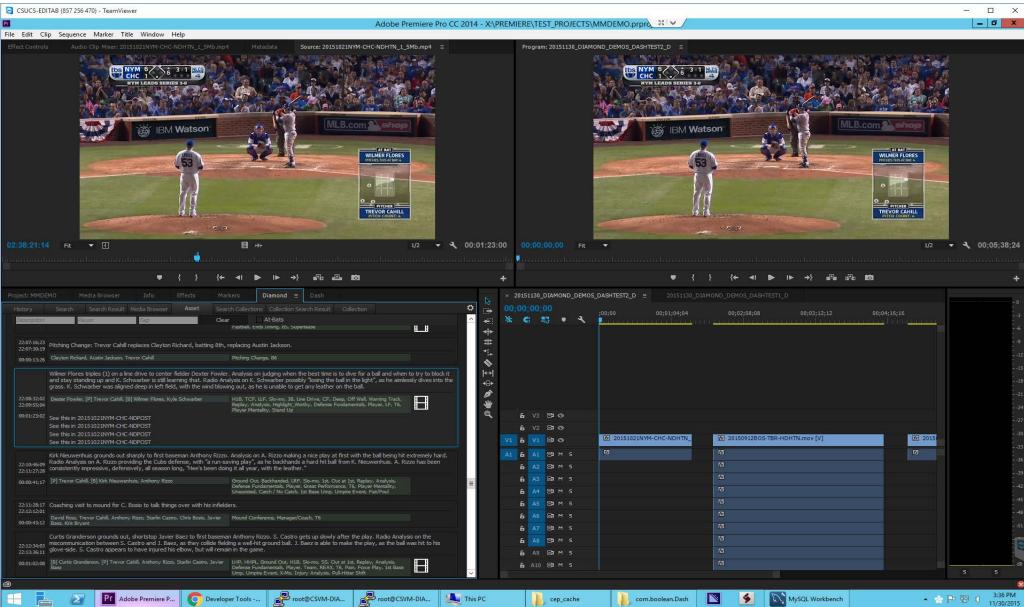

---------------------|-----------|
|----------------------------------|-----------|

- Total Hours Logged (Approx.) 1,021,000
- Total Individual Events 11,890,077
- Total 'People' Identified 18,990,935
- Total Categorizations 47,975,012





#### **DIAMOND System Statistics**

#### DIAMOND ON ICE – NHL Hockey

| • | Total Assets | <b>217,75</b> 3 |
|---|--------------|-----------------|
|---|--------------|-----------------|

- Total Hours Logged (Approx.)
   150,000
- Total Individual Events 1,910,135
- Total 'People' Identified 3,232,102
- Total Categorizations 8,769,996





#### **DIAMOND System Components**



Twenty DIAMOND Logger Workstations





DIAMOND Logger Interface









#### **DIAMOND Game Logger Interface**









#### **DIAMOND** Premiere Interface – Basic Game View







#### **DIAMOND Premiere Interface – Search**







#### **DIAMOND** Premiere Interface – ENPS Integration







#### **DIAMOND Scheduler**



DIAMOND Scheduler

| New Search Templates Timeline Setup | Testing Edit Event ×                                                               |                                            |  |  |
|-------------------------------------|------------------------------------------------------------------------------------|--------------------------------------------|--|--|
| Event info                          | Collapse/Expand All Changes will not be saved until Update Event button is clicked |                                            |  |  |
| Template: Standard Game             | 20140923BAL-NYY-1 - 20140923BAL-NYY-1-HDHTN