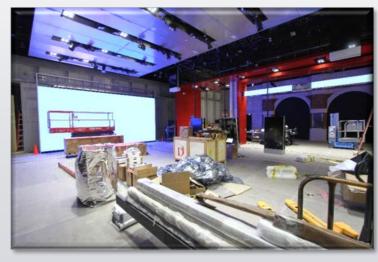

history by nearly 2X
- √ 50 Million Households Launch January 2009
- √ 65 Million Households September 2011
- ✓ Over 70 Million Households July 2013
- ✓ Production of NHL Network Oct 2015
- ✓ Consolidating MLB Production March 2019







#### **NHL Network Move**



- ✓ August 2015: BAM purchases NHL streaming rights
- ✓ September 2015: Edit systems and feed acquisition completed
- ✓ October 2015: Live NHL Network programming originates from NJ



- **✓** February 2016: Dedicated control room (PC-3) completed
- ✓ March 2016: Dedicated GFX control rom (GCR-3) completed.
- ✓ May 2016 Dedicated studio "The Rink" debuts





# MLB Network Studio 3









# MLB Network Studio 42









#### **Studio K**





**MLB Network** 



**NHL Network** 





#### **MLB Network Studio 21**

















#### **MLB Network Studio 21**







#### **NHL Network – The Rink**









#### **2008 PRODUCTION SYSTEM – THE WORKFLOW**

HD Video Stored On Data Tape



**Data Tape Storage** 





#### **MLB Network - 2013**



The Vision...

**Expanding to the Data Center** 







#### MLB Network - 2013



Why Expanding...?

**Current Space and Power Limitations** 







#### MLB Network - 2018



More People,
More Content,
More Outlets...

### **Expanding Again...**







#### Off-site Data Center @ CoreSite









28 Racks
Expanding to
37 Racks





#### **2014 PRODUCTION SYSTEM – THE WORKFLOW**







#### **MLBN Production Expectations**

- Content Requests are fulfilled within 5 10 minutes
- Content required is short in nature... (Walk off home run... Etc.)
- Collections of dispa