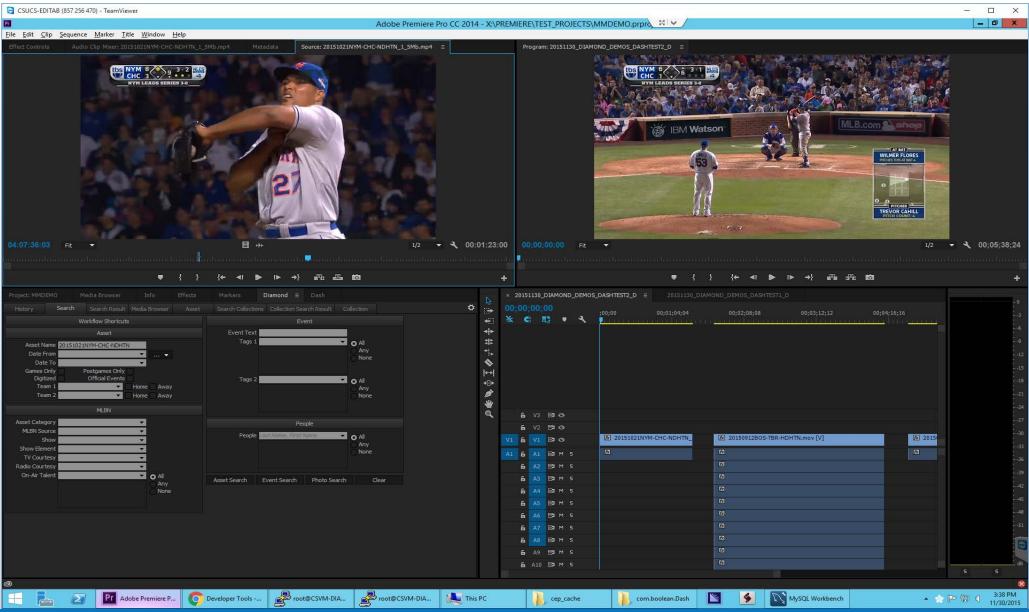

#### **DIAMOND** Premiere Interface – Basic Game View

#### **DIAMOND Premiere Interface – Search**