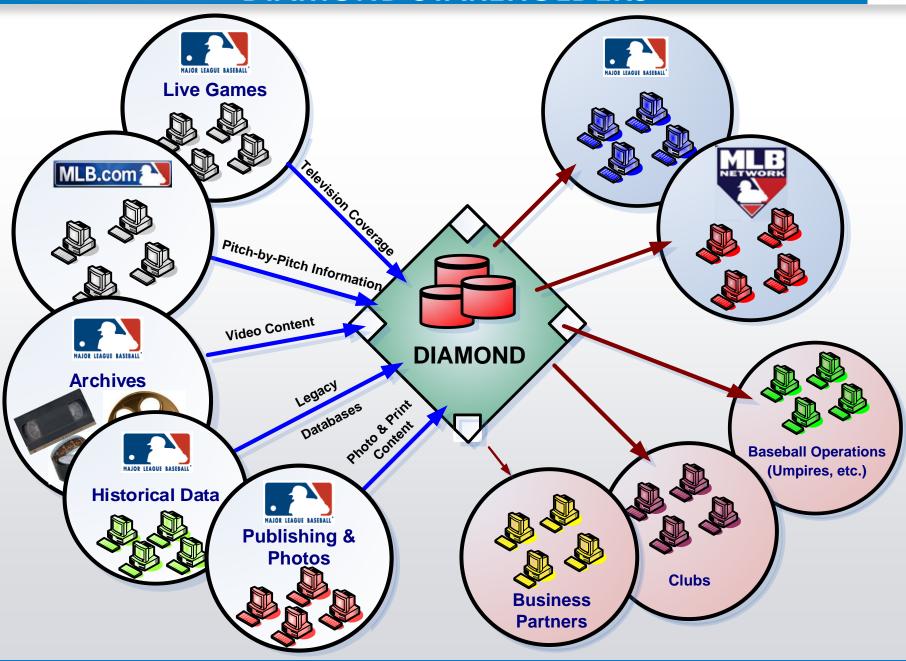

# The DIAMOND Platform As Deployed at MLB Network

#### **DIAMOND STAKEHOLDERS**