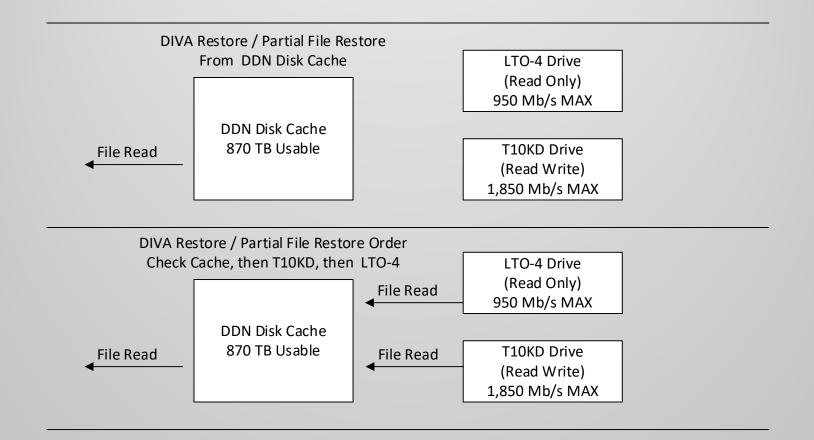

Site









28 Racks
Expanding to
37 Racks





#### **2014 PRODUCTION SYSTEM – THE WORKFLOW**







#### **MLBN Production Expectations**

- Content Requests are fulfilled within 5 10 minutes
- Content required is short in nature... (Walk off home run... Etc.)
- Collections of disparate content is built in DIAMOND and restored automatically and quickly, with Media Management inserting tapes in robot, if necessary.
- Show records and game records can be 125 GB to 300 GB at 50 Mb/s
- A 307 GB file, on LTO-4, took 2 Hours and 7 Minutes to Restore
- A PFR from the same file took 3 minutes to Restore
- Current Tape Stock in Library
  - 20,046 LTO-4 Tapes (16 PB)
  - 6,006 T10KD Tapes (51 PB)







#### **Oracle DIVA Architecture Workflows**









#### **Oracle DIVA Restore Workflows**







## Oracle DIVA Migration Workflows LTO-4 to T10K-D

- January 2016 Install 32 T10K-D Drives in SL-8500
- August 2016 Started DIVA Migration to T10K-D Tape Format
  - 45,352 LTO-4 Tapes In Archive
  - 870 TB DDN NAS Disk Cache Key to Workflow
  - 12 LTO-4 Drives Dedicated 7x24x365 to Migration
  - 3 LTO-4 Drives Available for File Restores
  - 32 T10K-D Drives Available for All Writes, and Reads
- September 2018 Migrated 25,306 Tapes and Counting –
   20,000 to go....
- July 2020 Expected Migration Completion





## Oracle DIVA Migration Workflows T10K-D to LTO-9 / LTO-10

- 2020 Existing Migration Completes
  - Anticipate Over 12,000 T10K-D Tapes In Archive
  - MLB Network, MLB Archives, Plus MLB Digital Content
- Current Growth of Library is 150,000 Hours per Year
- 2022 or 2023 Ne