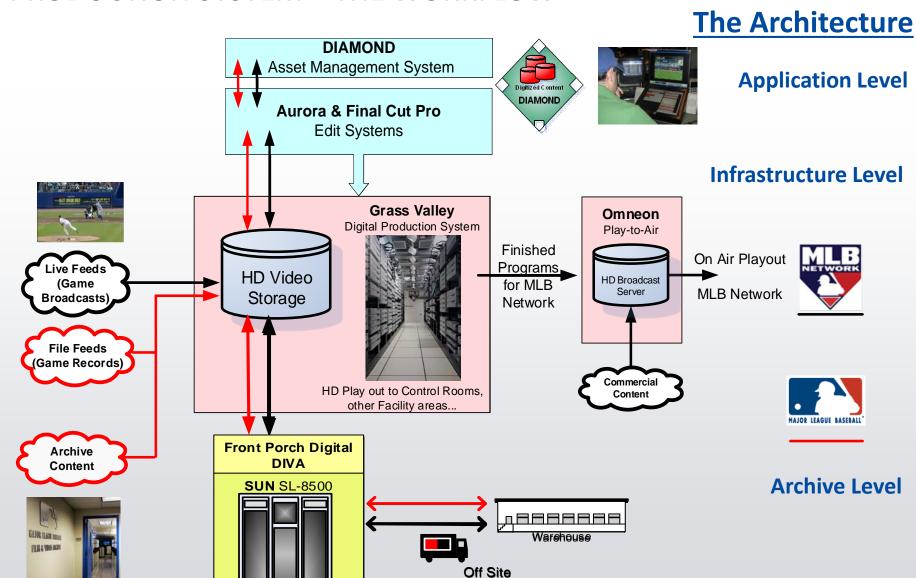

#### **2008 PRODUCTION SYSTEM – THE WORKFLOW**

HD Video Stored On Data Tape

**Data Tape Storage** 

#### **2014 PRODUCTION SYSTEM – THE WORKFLOW**