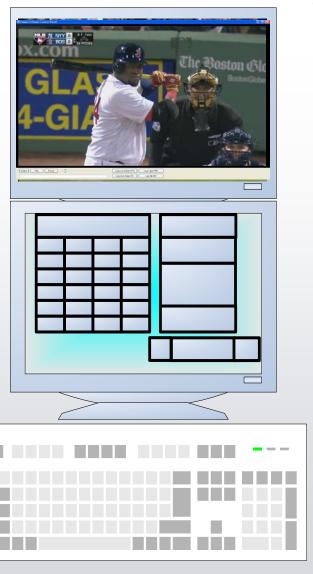

Statistics**

#### **DIAMOND – MLB Baseball**

| <ul> <li>Total Assets</li> </ul> | 1,154,886 |
|----------------------------------|-----------|
|----------------------------------|-----------|

- Total Hours Logged (Approx.) 1,021,000
- Total Individual Events 11,890,077
- Total 'People' Identified 18,990,935
- Total Categorizations 47,975,012





#### **DIAMOND System Statistics**

#### DIAMOND ON ICE – NHL Hockey

| • | Total Assets | <b>217,75</b> 3 |
|---|--------------|-----------------|
|---|--------------|-----------------|

- Total Hours Logged (Approx.)
   150,000
- Total Individual Events 1,910,135
- Total 'People' Identified 3,232,102
- Total Categorizations 8,769,996





#### **DIAMOND System Components**



Twenty DIAMOND Logger Workstations





DIAMOND Logger Interface









#### **DIAMOND Game Logger Interface**









#### **DIAMOND** Premiere Interface – Basic Game View







#### **DIAMOND Premiere Interface – Search**







#### **DIAMOND** Premiere Interface – ENPS Integration







#### **DIAMOND Scheduler**



DIAMOND Scheduler

| New Search Templates Timeline Setup | Testing Edit Event ×                                                               |                                            |  |  |
|-------------------------------------|------------------------------------------------------------------------------------|--------------------------------------------|--|--|
| Event info                          | Collapse/Expand All Changes will not be saved until Update Event button is clicked |