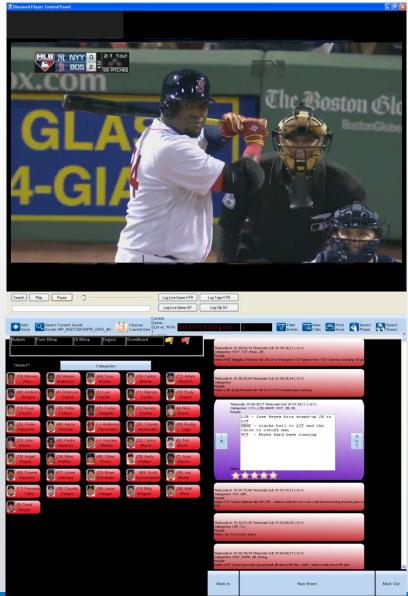

tatistics**

#### **DIAMOND – MLB Baseball**

| <ul> <li>Total Assets</li> </ul> | 1,154,886 |
|----------------------------------|-----------|
|----------------------------------|-----------|

- Total Hours Logged (Approx.) 1,021,000
- Total Individual Events 11,890,077
- Total 'People' Identified 18,990,935
- Total Categorizations 47,975,012





#### **DIAMOND System Statistics**

#### DIAMOND ON ICE – NHL Hockey

| • | Total Assets | <b>217,75</b> 3 |
|---|--------------|-----------------|
|---|--------------|-----------------|

- Total Hours Logged (Approx.)
   150,000
- Total Individual Events 1,910,135
- Total 'People' Identified 3,232,102
- Total Categorizations 8,769,996





#### **DIAMOND System Components**



Twenty DIAMOND Logger Workstations





DIAMOND Logger Interface









#### **DIAMOND Game Logger Interface**









#### **DIAMOND** Premiere Interface – Basic Game View







#### **DIAMOND Premiere Interface – Search**







#### **DIAMOND** Premiere Interface – ENPS Integration







#### **DIAMOND Scheduler**



DIAMOND Scheduler

| New Search Templates Timeline Setup | Testing Edit Event ×                                                               |                                            |  |  |
|-------------------------------------|------------------------------------------------------------------------------------|--------------------------------------------|--|--|
| Event info                          | Collapse/Expand All Changes will not be saved until Update Event button is clicked |                                            |