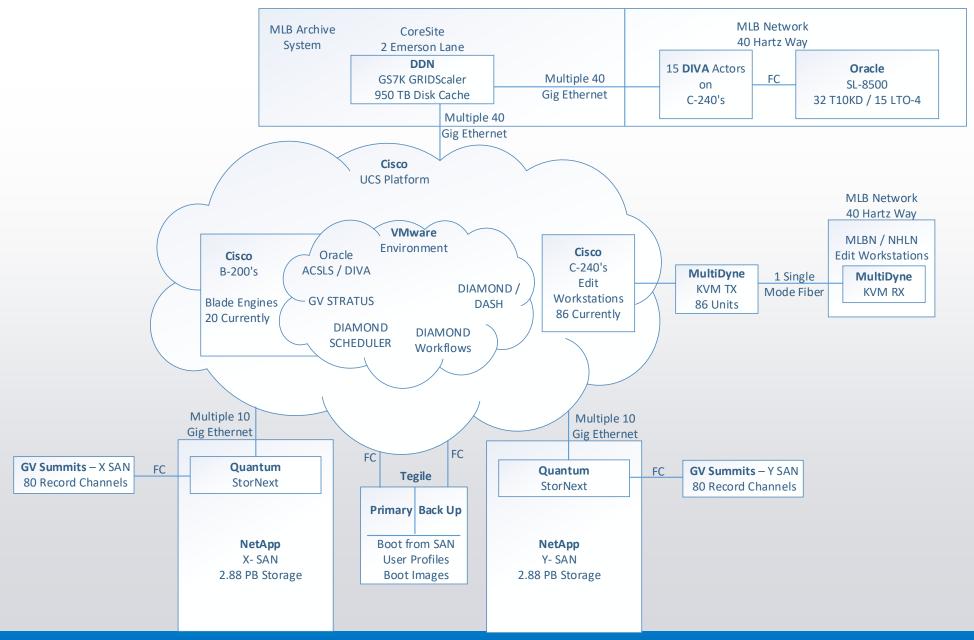

Rink" debuts





# MLB Network Studio 3









# MLB Network Studio 42









#### **Studio K**





**MLB Network** 



**NHL Network** 





#### **MLB Network Studio 21**

















#### **MLB Network Studio 21**







#### **NHL Network – The Rink**









#### **2008 PRODUCTION SYSTEM – THE WORKFLOW**

HD Video Stored On Data Tape



**Data Tape Storage** 





#### **MLB Network - 2013**



The Vision...

**Expanding to the Data Center** 







#### MLB Network - 2013



Why Expanding...?

**Current Space and Power Limitations** 







#### MLB Network - 2018



More People,
More Content,
More Outlets...

### **Expanding Again...**







#### Off-site Data Center @ CoreSite









28 Racks
Expanding to
37 Racks





#### **2014 PRODUCTION SYSTEM – THE WORKFLOW**







#### **MLBN Production Expectations**

- Content Requests are fulfilled within 5 10 minutes
- Content required is short in nature... (Walk off home run... Etc.)
- Collections of disparate content is built in DIAMOND and restored automatically and quickly, with Media Management inserting tapes in robot, if necessary.
- Show records and game records can be 125 GB to 300 GB at 50 Mb/s
- A 307 GB file, on LTO-4, took 2 Hours and 7 Minutes to Restore
- A PFR from the same file took 3 minutes to Restore
- Current Tape Stock in Library
  - 20,046 LTO-4 Tapes (16 PB)
  - 6,006 T10KD Tapes (51 PB)







#### **Oracle DIVA Architecture Workflows**









#### **Oracle DIVA Restore Workflows**







## Oracle DIVA Migration Workflows LTO-4 to T10K-D

- January 2016 Install 32 T10K-D Drives