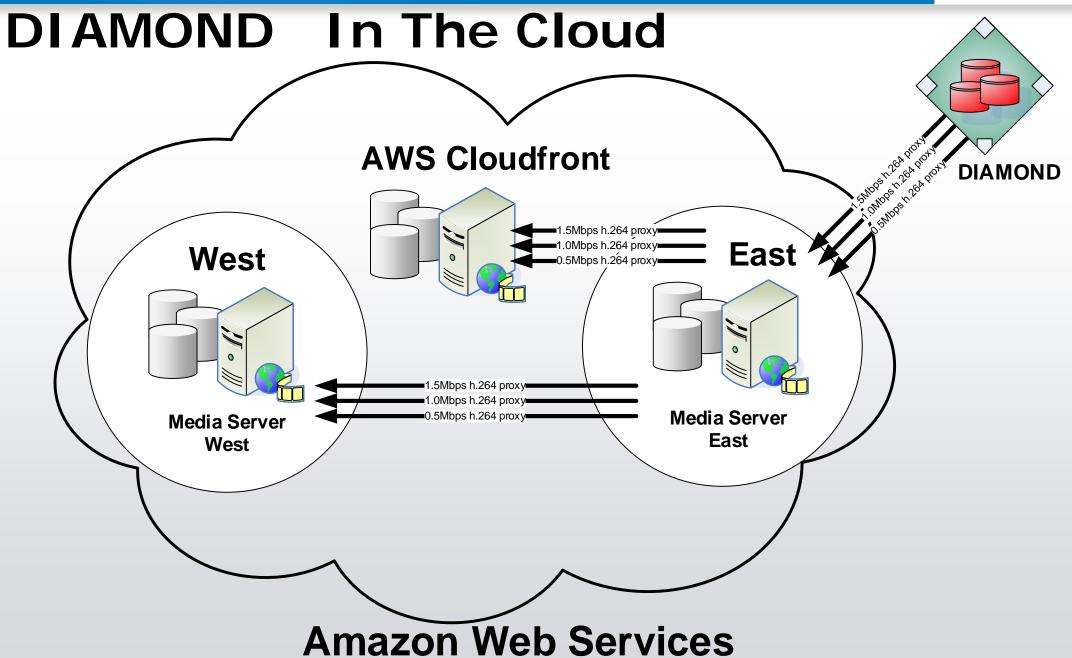

| Channel Router Source Send to cloud                                                |                                            |  |  |
|                                     | Destination                                                                        |                                            |  |  |
|                                     | Archive Rule Days 0                                                                |                                            |  |  |
|                                     | Cleanup Rule Days 0                                                                |                                            |  |  |

**Automates Records of 160 GV Summit Channels** 





# DIAMOND In The Cloud





#### DIAMOND In The Cloud















#### THANK YOU!

#### **Questions?**

The MLB Network